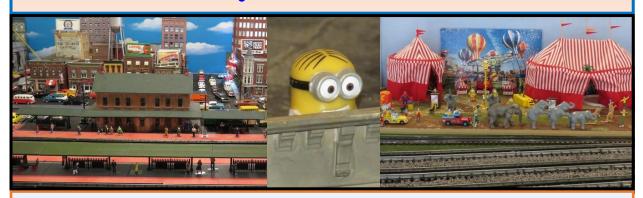

## **ADMISSION IS FREE!!!!**

Watch up to four trains running simultaneously!

See city scenes with a trolley and snow villages, a circus scene, a trailer park, an animated carnival, a Harry Potter scene, and a working construction scene plus lots more hidden fun!